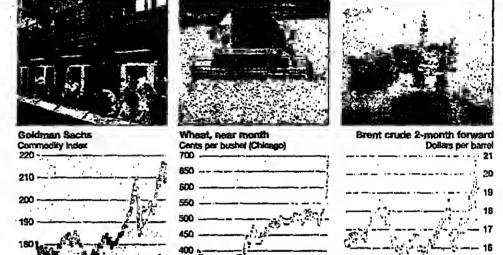

economic growth in Asian countries outside Japan, and the US which is driving the energy and agriculturals, as opposed to Europe and Japan where the economies are more metals-intensive," said Mr

"If the European and Japanese economies are stronger later this year, the metals markets will

But many analysts are wary of interpreting the recent strength as a sign of a general upwards

ties are moving, but there are really two distinct groups. Prices for the industrial commodities are dependent on ecocomic growth, but foodstuffs are more related to population growth and the weather," said Mr Lawrence Eagles, commodity analyst for GNI in Brazil.

adverse effect on poorer, food-importing nations which already

## Squeeze on grain and oil puts the traders in clover

#### A lift for commodities



spend a disproportionate amount drove an increase in demand for and demand back into balance. of their income on food. They are likely to increase their demand for food aid.

Grain stocks have been falling sharply for the past year after droughts and supply disruptions in important producing countries such as Australia depressed last year's harvest.

A bumper harvest this year

could do much to alleviate supply tightness, but poor weather patterns across the US have led traders to fear for this year's crop. Reports from the US Department of Agriculture on Monday that 45 per cent of the winter wheat crop was in a "poor to very poor" state sparked this week's ran-up in prices. Some farmers are digging up winter wheat and replacing it with

spring planting. Crude oil markets have been simil